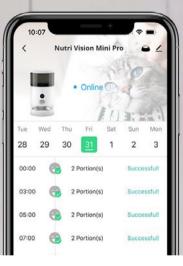

# Seeing is believing: eyewitness how much your furry one has eaten

130° wide-angle HD view: show you as much as possible. You can see every detail of the bowl to get peace of mind. Simply know the remaining food level and adjust the feeding plan at any time.

Capacity of 2.6L

Right Portion on Time

Jam & Shortage Alert

Video & Photo Capture

Backup Battery Compartment

Click Feeding

Two-way Voice

Moistureproof

Detachable Design

Alexa Skill

Communication