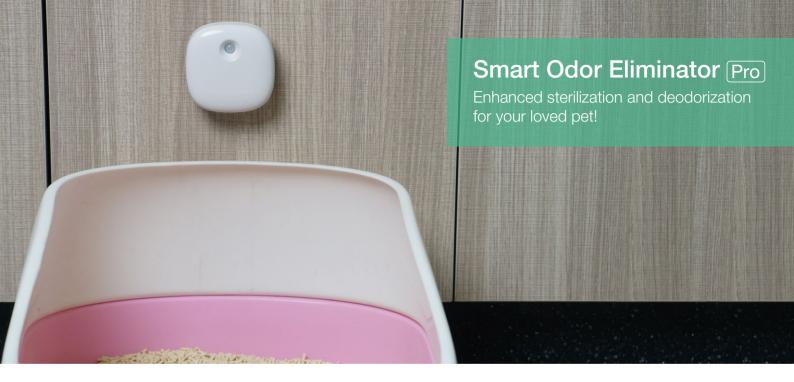

Ozone

HEPA Filter

Photocatalyst Filter

Activated Carbon Filter

Sterilization and Deodorization

Trigger by Motion or Timer

Anti-fall mount bracket

Consumable-free

360 Degree without Blind Spot

USB-C Charging

Sterilization and Deodorization

Trigger by Motion or Timer

Magnetic Mounting

Consumable-free

360 Degree without Blind Spot

USB Charging