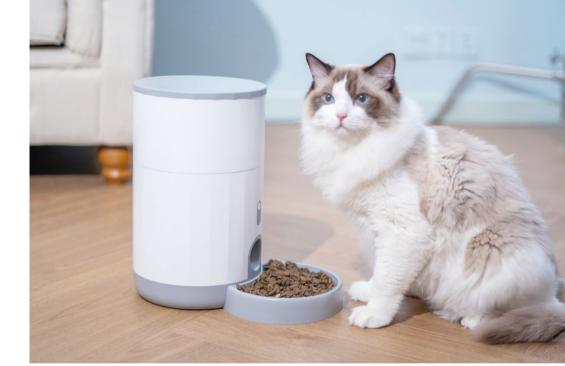

# Seeing is believing: eyewitness how much your furry one has eaten

130° wide-angle HD view: show you as much as possible. You can see every detail of the bowl to get peace of mind. Simply know the remaining food level and adjust the feeding plan at any time.

Capacity of 2.6L

Right Portion on Time

Jam & Shortage Alert

Video & Photo Capture

Backup Battery Compartment

Click Feeding

Two-way Voice

Moistureproof

Detachable Design

Alexa Skill

Communication