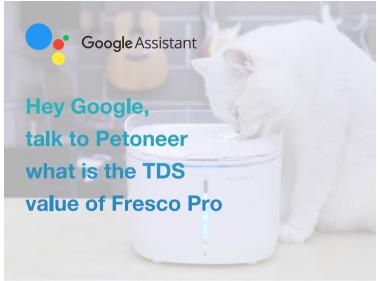

### The app-enabled pet gadgets get smarter with Amazon Alexa and Google Assistant

Petoneer commits to making you and your furry family live more comfortable, more convenient. You can now control your Petoneer Smart Fountain and Smart Feeder with your voice thanks to Amazon Alexa and Google Assistant!