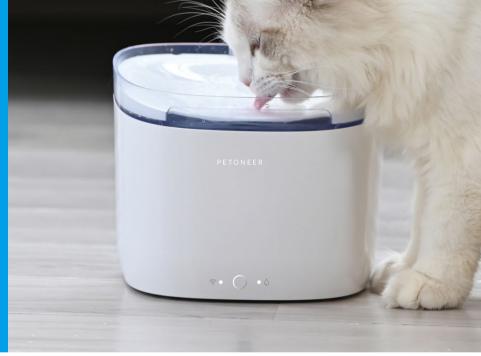

#### Freshwater is essential to Pets' health.

Watering pets has been evolving!

Petoneer Fresco Mini Plus offers nonstop fresh flowing water for the furry family. Every drop is fresh!

2L Capacity

App-enabled & Cloud-enabled

Low Water Level Alarm

Replaceable Ultra-silent Pump

Water Purity Detection

Alexa Skill

Water Refill Alert

Kill up to 99.7% of Bacteria

Quad-Filtration

Drift Light for Sleep

Filter Replacement Alert