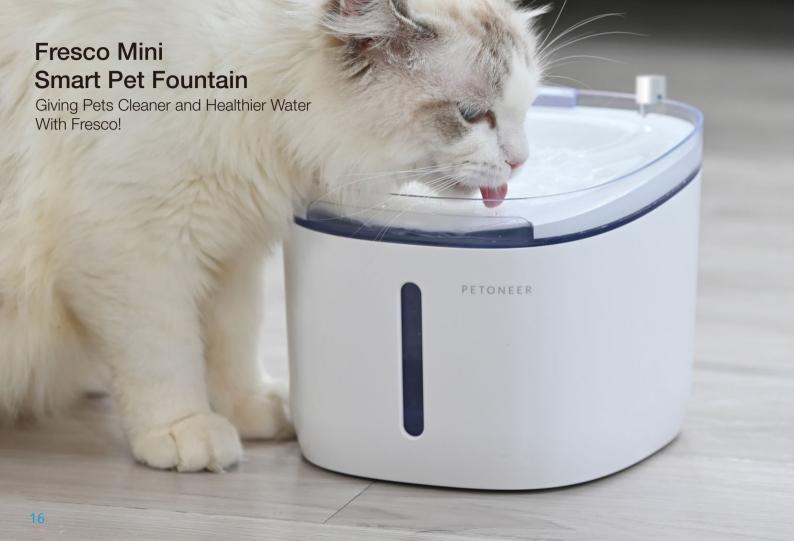

#### Freshwater is essential to Pets' health.

Watering pets has been evolving!

Petoneer Fresco Mini Plus offers nonstop fresh flowing water for the furry family. Every drop is fresh!

2L Capacity

App-enabled & Cloud-enabled

Low Water Level Alarm

Replaceable Ultra-silent Pump

Water Purity Detection

Alexa Skill

Water Refill Alert

Kill up to 99.7% of Bacteria

Quad-Filtration

Drift Light for Sleep

Filter Replacement Alert