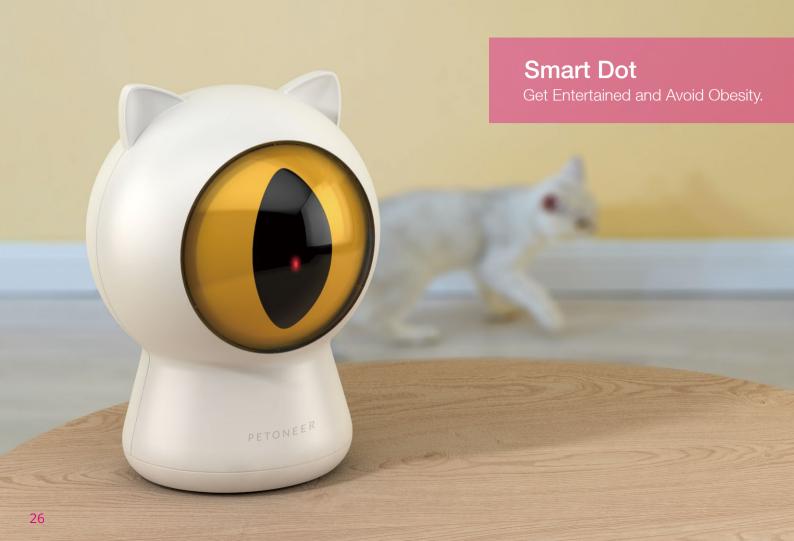

#### The Best Smart Toy

Keeping kitty indoors will keep them becoming overly bored.

Why not give kitty a smart teasing to

keep them entertained every single minute. Even during pet parents' absence, kitty will have fun all day!

Smart Tease

Multi-angle & Multi-track

App Control

Lovely Cat Shape

USB Power

Schedule

1080P HD Video

2-way Audio

Motion Detection

Day/Night Auto-switch

Interconnected

Playback

APP Control

USB 5V 1A

Efficiency

Waterproof