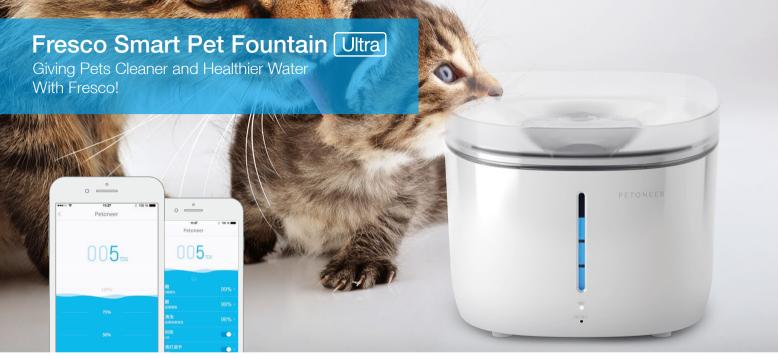

#### Freshwater is essential to Pets' health.

Watering pets has been evolving!

Petoneer Fresco Mini Plus offers nonstop fresh flowing water for the furry family. Every drop is fresh!

2L Capacity

App-enabled & Cloud-enabled

Low Water Level Alarm

Replaceable Ultra-silent Pump

Water Purity Detection

Alexa Skill

Water Refill Alert

Kill up to 99.7% of Bacteria

Quad-Filtration

Drift Light for Sleep

Filter Replacement Alert