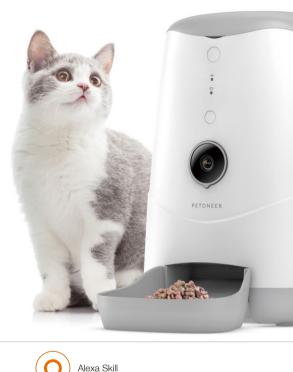

# Seeing is believing: eyewitness how much your furry one has eaten

130° wide-angle HD view: show you as much as possible. You can see every detail of the bowl to get peace of mind. Simply know the remaining food level and adjust the feeding plan at any time.

Capacity of 2.6L

Right Portion on Time

Jam & Shortage Alert

Video & Photo Capture

Backup Battery Compartment

Click Feeding

Two-way Voice

Moistureproof

Detachable Design

Alexa Skill

Communication