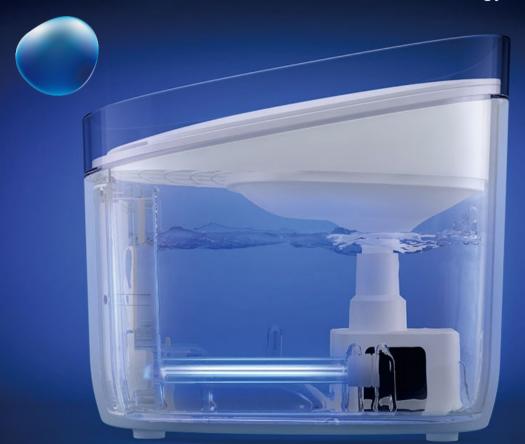

#### Freshwater is essential to Pets' health.

Watering pets has been evolving!

Petoneer Fresco Mini Plus offers nonstop fresh flowing water for the furry family. Every drop is fresh!

2L Capacity

App-enabled & Cloud-enabled

Low Water Level Alarm

Replaceable Ultra-silent Pump

Water Purity Detection

Alexa Skill

Water Refill Alert

Kill up to 99.7% of Bacteria

Quad-Filtration

Drift Light for Sleep

Filter Replacement Alert