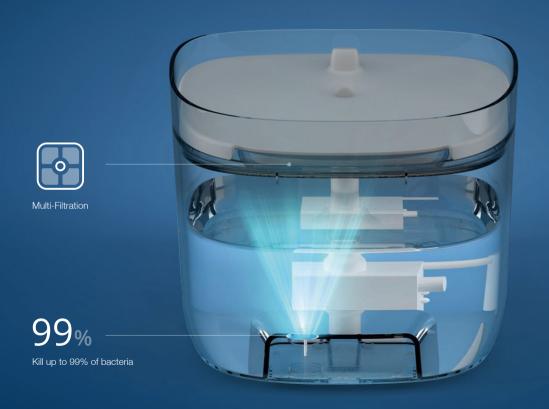

#### Fresco Mini Pro

Safe and Reliable

**Highly Effective Sterilization** 

**Water Source Through Multi-filtration** 

**Health Benefits** 

1.9L Capacity

Intermittent Water

Low Water Level Alarm

Noise Reduction

Kill up to 99% of Bacteria

Smart Control with App

Pump Maintenance Reminder

USB 5V/1A