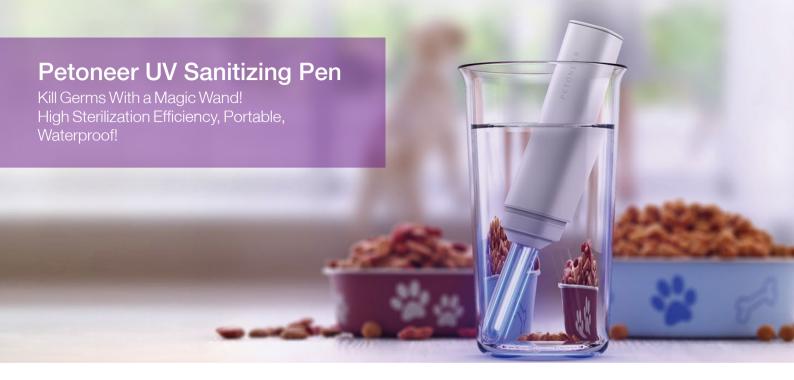

ilization and Deodorization



Trigger by Motion or Timer



Anti-fall mount bracket



Consumable-free



360 Degree without Blind Spot



USB-C Charging







Sterilization and Deodorization



Trigger by Motion or Timer



Magnetic Mounting



Consumable-free



360 Degree without Blind Spot



USB Charging





#### The Best Smart Toy

Keeping kitty indoors will keep them becoming overly bored.

Why not give kitty a smart teasing to

keep them entertained every single minute. Even during pet parents' absence, kitty will have fun all day!





Smart Tease



Multi-angle & Multi-track



App Control



Lovely Cat Shape



USB Power



Schedule









1080P HD Video



2-way Audio



Motion Detection



Day/Night Auto-switch



Interconnected



Playback



APP Control



USB 5V 1A







Efficiency



Waterproof



Long-lasting battery



Versatility



Portable



USB Charging







### The app-enabled pet gadgets get smarter with Amazon Alexa and Google Assistant

Petoneer commits to making you and your furry family live more comfortable, more convenient. You can now control your Petoneer Smart Fountain and Smart Feeder with your voice thanks to Amazon Alexa and Google Assistant!

From now on, you can feed your beloved ones by saying:

"Alexa, ask Petoneer feed a portion on Nutri."

Now on the weekend, you don't have to get up feed a particular meal without finding your phone or making a trip to your pet's place. Enjoy your sleep-in!

Life should be easy! Your furry family deserves it too!

# WORD HARD PLAY HARDER

SkyRC holds happiness at work as our core value and