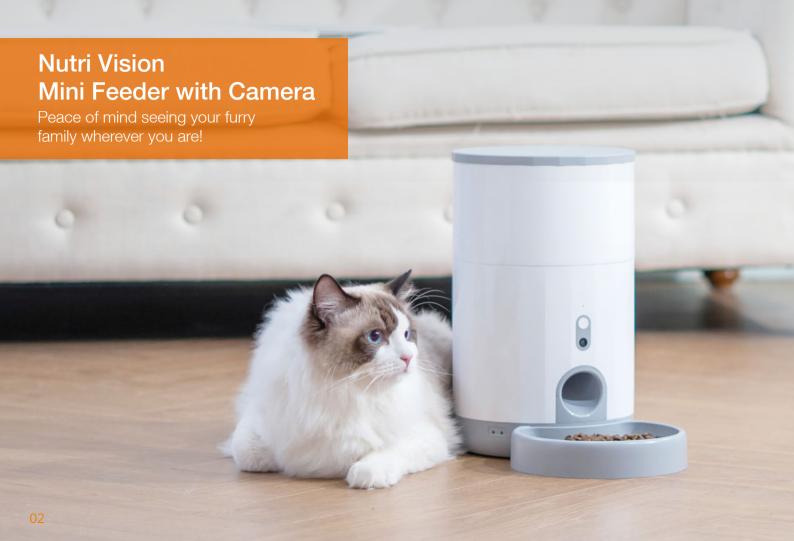

# Seeing is believing: eyewitness how much your furry one has eaten

130° wide-angle HD view: show you as much as possible. You can see every detail of the bowl to get peace of mind. Simply know the remaining food level and adjust the feeding plan at any time.

Capacity of 2.6L

Right Portion on Time

Jam & Shortage Alert

Video & Photo Capture

Backup Battery Compartment

Click Feeding

Two-way Voice

Moistureproof

Detachable Design

Alexa Skill

Communication