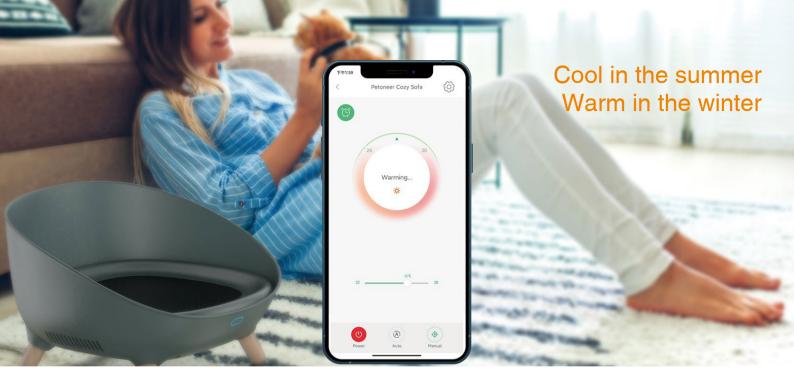

**NEW** 20

Sofa

Cozy Sofa

| 04 Air Treatmo               | en  | t  |
|------------------------------|-----|----|
| AirMaster                    |     | 22 |
| Smart Odor Eliminator Pro    | NEW | 24 |
| Breeze Smart Odor Eliminator |     | 25 |
| 05 Play                      |     |    |
| Smart Dot                    |     | 26 |
| 06 Camera                    |     |    |
| Smart Pet Camera             | NEW | 28 |
| O7 Sanitizing                |     |    |