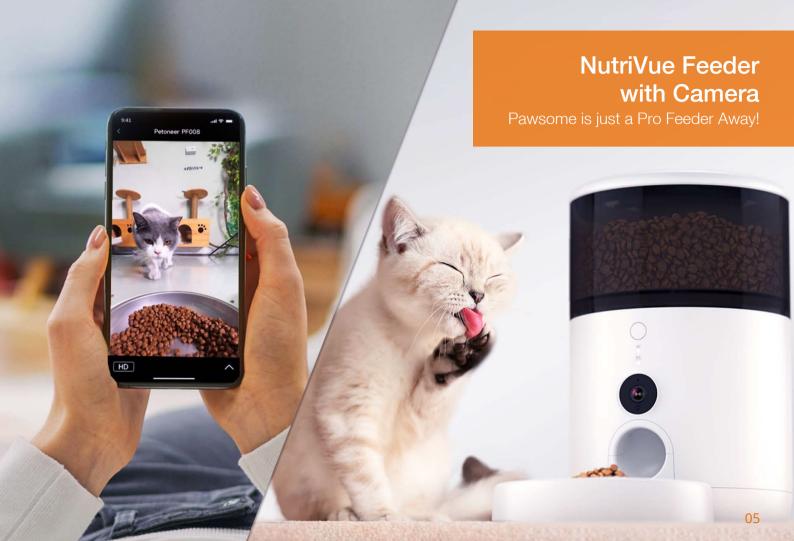

#### Feed Smart: Portions on time, every time

Powered by the cloud-enabled App, Petoneer NutriVue Feeder can easily set timers and portions to help our furry one develop healthy eating habits to prevent becoming overweight.

Capacity of 2.6L

Right Portion on Time

Backup Battery Compartment

Triple-locked Freshness

146.8° Wide-angle: Pur-fect View

See-through Hopper

Jam & Shortage Alert

TF Card Mode

Day/Night Auto-switch

Customize Feed Calling

HD 1080P

Video & Photo Capture

Full Duplex Audio