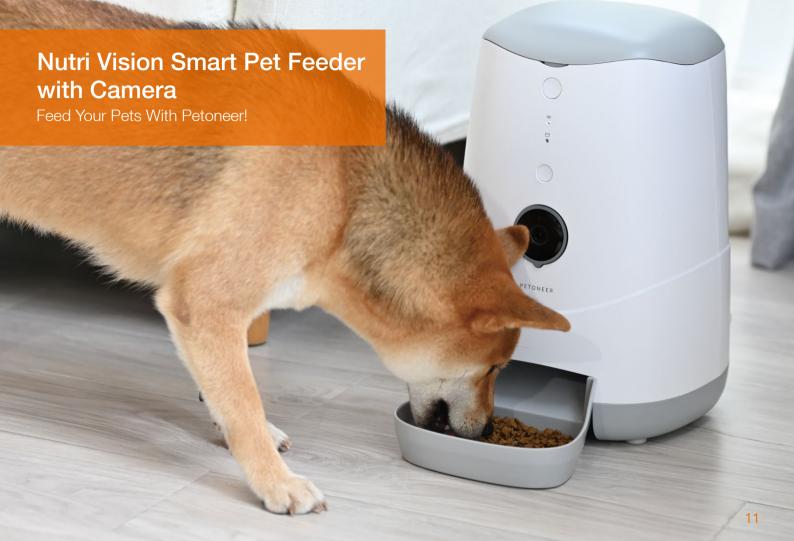

# Seeing is believing: eyewitness how much your furry one has eaten

130° wide-angle HD view: show you as much as possible. You can see every detail of the bowl to get peace of mind. Simply know the remaining food level and adjust the feeding plan at any time.

Capacity of 2.6L

Right Portion on Time

Jam & Shortage Alert

Video & Photo Capture

Backup Battery Compartment

Click Feeding

Two-way Voice

Moistureproof

Detachable Design

Alexa Skill

Communication