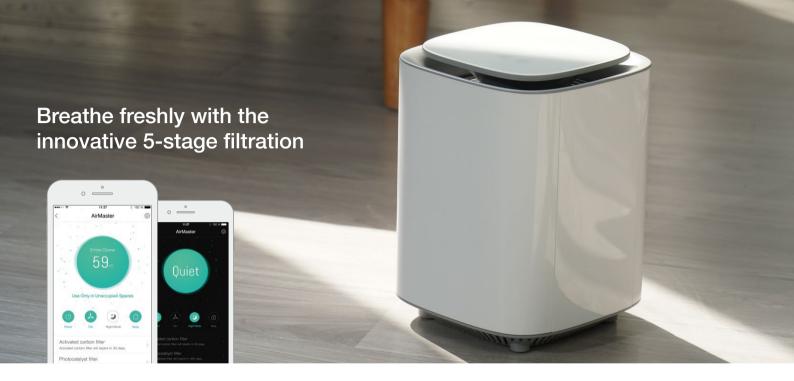

#### Sterilized and Purified: Redefine Pet Care with Smart Technology!

Hybrid Cooling & Heating

App Control

Quiet Ventilation

High-Efficiency

Easy Setup

Embrace-style Enclosure Design

Communication

Ozone

HEPA Filter

Photocatalyst Filter

Activated Carbon Filter

Sterilization and Deodorization

Trigger by Motion or Timer

Anti-fall mount bracket

Consumable-free

360 Degree without Blind Spot

USB-C Charging

Sterilization and Deodorization

Trigger by Motion or Timer

Magnetic Mounting

Consumable-free

360 Degree without Blind Spot

USB Charging