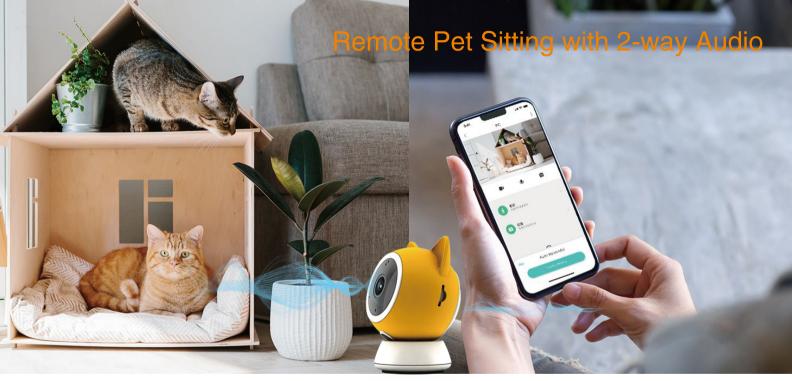

Smart Tease

Multi-angle & Multi-track

App Control

Lovely Cat Shape

USB Power

Schedule

1080P HD Video

2-way Audio

Motion Detection

Day/Night Auto-switch

Interconnected

Playback

APP Control

USB 5V 1A

Efficiency

Waterproof