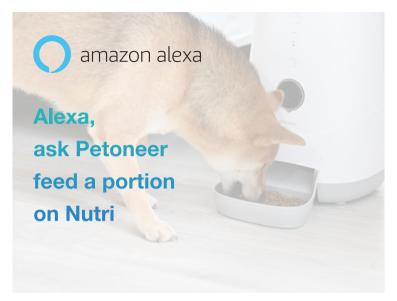

### The app-enabled pet gadgets get smarter with Amazon Alexa and Google Assistant

Petoneer commits to making you and your furry family live more comfortable, more convenient. You can now control your Petoneer Smart Fountain and Smart Feeder with your voice thanks to Amazon Alexa and Google Assistant!

From now on, you can feed your beloved ones by saying:

"Alexa, ask Petoneer feed a portion on Nutri."

Now on the weekend, you don't have to get up feed a particular meal without finding your phone or making a trip to your pet's place. Enjoy your sleep-in!