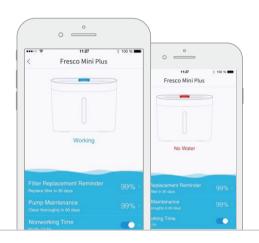

#### Freshwater is essential to Pets' health.

Watering pets has been evolving!

Petoneer Fresco Mini Plus offers nonstop fresh flowing water for the furry family. Every drop is fresh!

2L Capacity

App-enabled & Cloud-enabled

Low Water Level Alarm

Replaceable Ultra-silent Pump

Water Purity Detection

Alexa Skill

Water Refill Alert

Kill up to 99.7% of Bacteria

Quad-Filtration

Drift Light for Sleep

Filter Replacement Alert