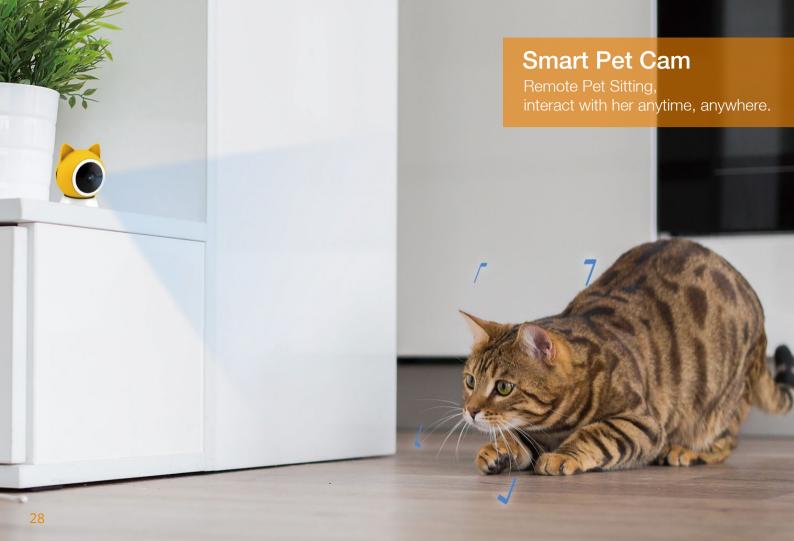

Smart Tease

Multi-angle & Multi-track

App Control

Lovely Cat Shape

USB Power

Schedule

1080P HD Video

2-way Audio

Motion Detection

Day/Night Auto-switch

Interconnected

Playback

APP Control

USB 5V 1A

Efficiency

Waterproof