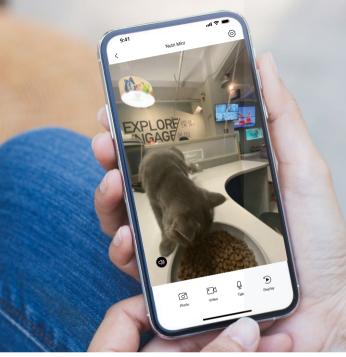

# Seeing is believing: eyewitness how much your furry one has eaten

130° wide-angle HD view: show you as much as possible. You can see every detail of the bowl to get peace of mind. Simply know the remaining food level and adjust the feeding plan at any time.