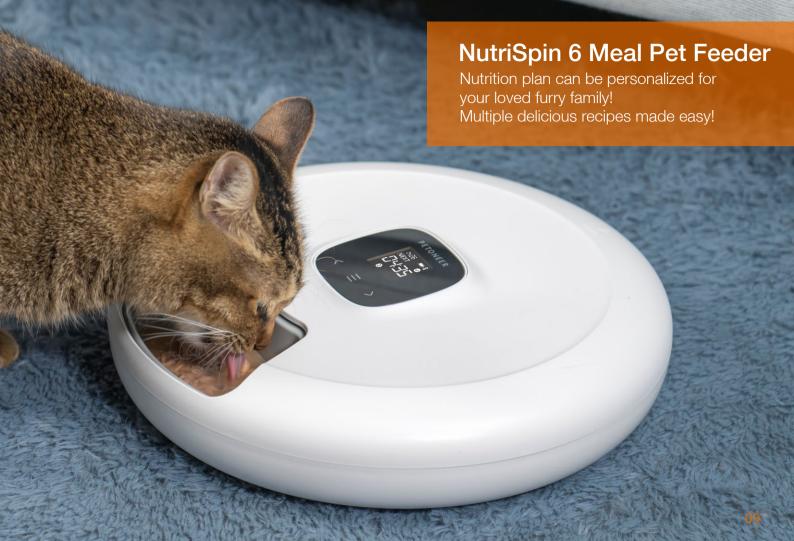

#### Mixing Wet and Dry Food: freshness every spin

and our furry friend will be getting tired of it. wet, delivers our loved one every single meal fresh.

Six-tray

App Control

Backup Battery Compartment

Freestyle Mixing & **Balanced Nutrition** 