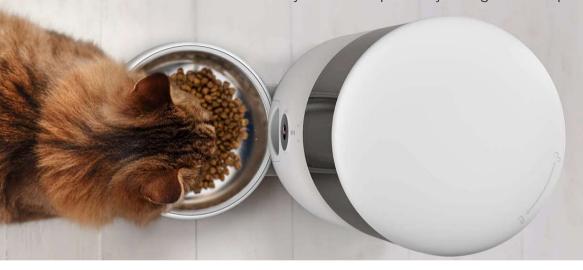

#### Feed Smart: Portions on time, every time

Powered by the cloud-enabled App, Petoneer NutriVue Feeder can easily set timers and portions to help our furry one develop healthy eating habits to prevent becoming overweight.

Capacity of 2.6L

Right Portion on Time

Backup Battery Compartment

Triple-locked Freshness

146.8° Wide-angle: Pur-fect View

See-through Hopper

Jam & Shortage Alert

TF Card Mode

Day/Night Auto-switch

Customize Feed Calling

HD 1080P

Video & Photo Capture

Full Duplex Audio