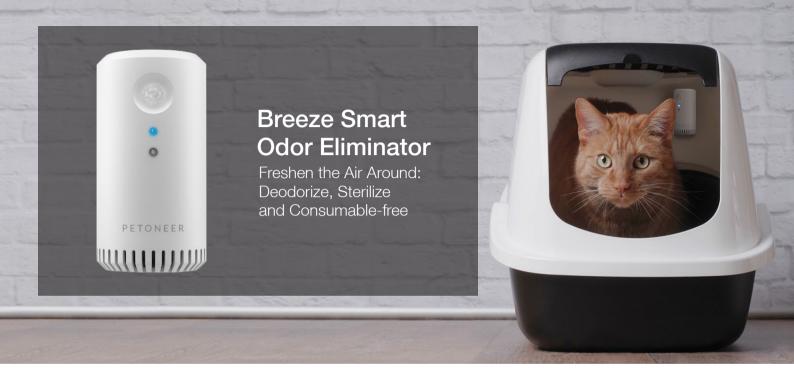

Ozone

HEPA Filter

Photocatalyst Filter

Activated Carbon Filter

Sterilization and Deodorization

Trigger by Motion or Timer

Anti-fall mount bracket

Consumable-free

360 Degree without Blind Spot

USB-C Charging

Sterilization and Deodorization

Trigger by Motion or Timer

Magnetic Mounting

Consumable-free

360 Degree without Blind Spot

USB Charging