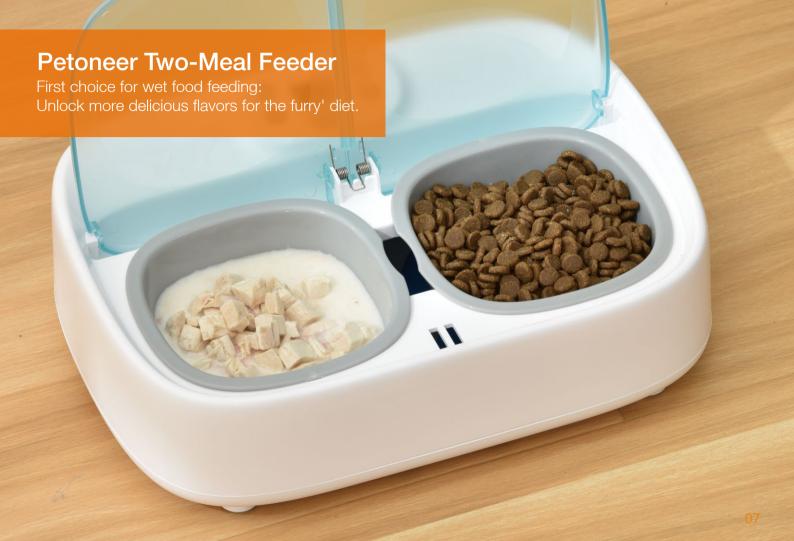

#### Mixing Wet and Dry Food: freshness every spin

and our furry friend will be getting tired of it. wet, delivers our loved one every single meal fresh.

Six-tray

App Control

Backup Battery Compartment

Freestyle Mixing & **Balanced Nutrition** 

Paw Protection Design

Touch Key

Feed on Time

Click Feeding

Detachable Design

Communication

Pets are cute but never know when they are full. Overeating or eating too fast can have an impact on pets' health. We have every obligation to help our furry family develop healthy eating habits.

Right Portion on Time

Invisible Slot for Power Bank

Jam & Shortage Alert

Click Feeding

Video & Photo Capture

FHD 1080P

App/Cloud Control

Day/night Auto-switch

Two-way Voice