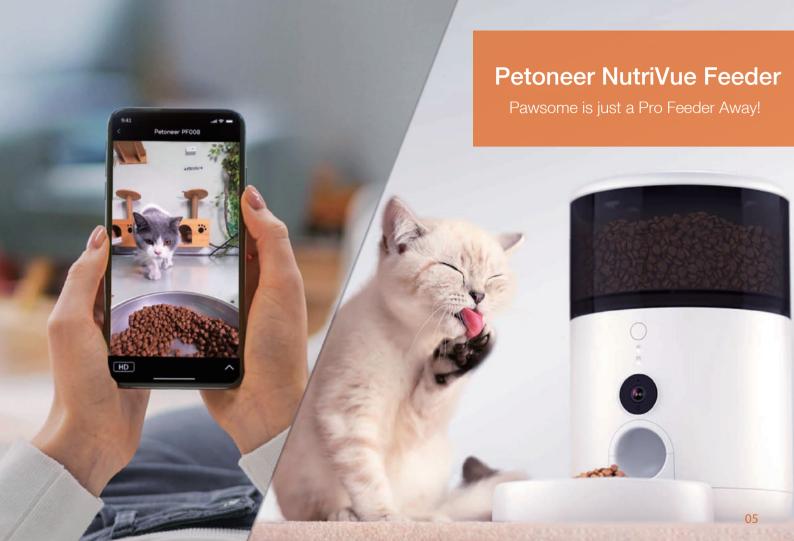

## Seeing is believing: eyewitness how much your furry one has eaten

130° wide-angle HD view: show you as much as possible. You can see every detail of the bowl to get peace of mind. Simply know the remaining food level and adjust the feeding plan at any time.

Capacity of 2.6L

Right Portion on Time

Jam & Shortage Alert

Video & Photo Capture

Backup Battery Compartment

Click Feeding

Two-way Voice

Moistureproof

Detachable Design

Alexa Skill

Communication