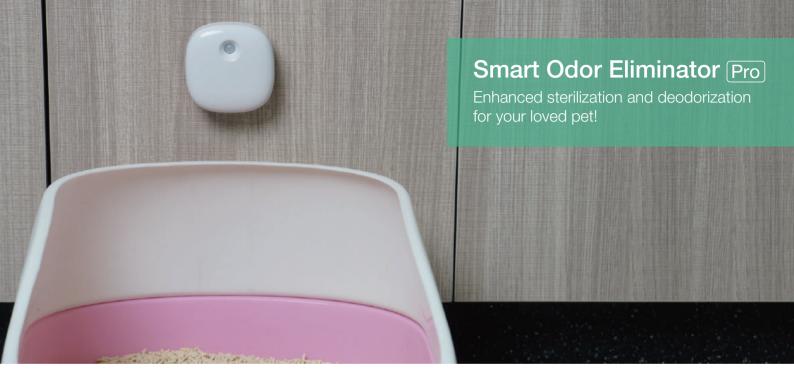

Sterilization and Deodorization

Trigger by Motion or Timer

Anti-fall mount bracket

Consumable-free

360 Degree without Blind Spot

USB-C Charging

Communication

Sterilization and Deodorization