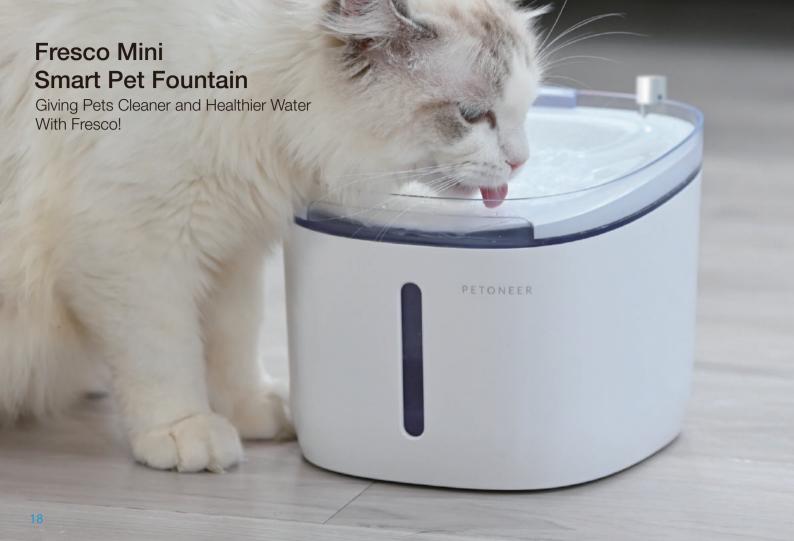

#### Freshwater is essential to Pets' health.

Watering pets has been evolving!

Petoneer Fresco Mini Plus offers nonstop fresh flowing water for the furry family. Every drop is fresh!

2L Capacity

App-enabled & Cloud-enabled

Low Water Level Alarm

Replaceable Ultra-silent Pump

Water Purity Detection

Alexa Skill

Water Refill Alert

Kill up to 99.7% of Bacteria

Quad-Filtration

Drift Light for Sleep