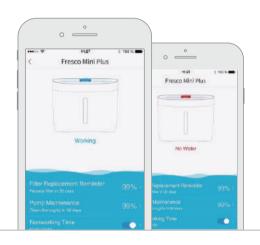

#### Freshwater is essential to Pets' health.

Watering pets has been evolving!

Petoneer Fresco Mini Plus offers nonstop fresh flowing water for the furry family. Every drop is fresh!

2L Capacity

App-enabled & Cloud-enabled

Low Water Level Alarm

Replaceable Ultra-silent Pump

Water Purity Detection

Alexa Skill

Water Refill Alert

Kill up to 99.7% of Bacteria

Quad-Filtration

Drift Light for Sleep

Filter Replacement Alert