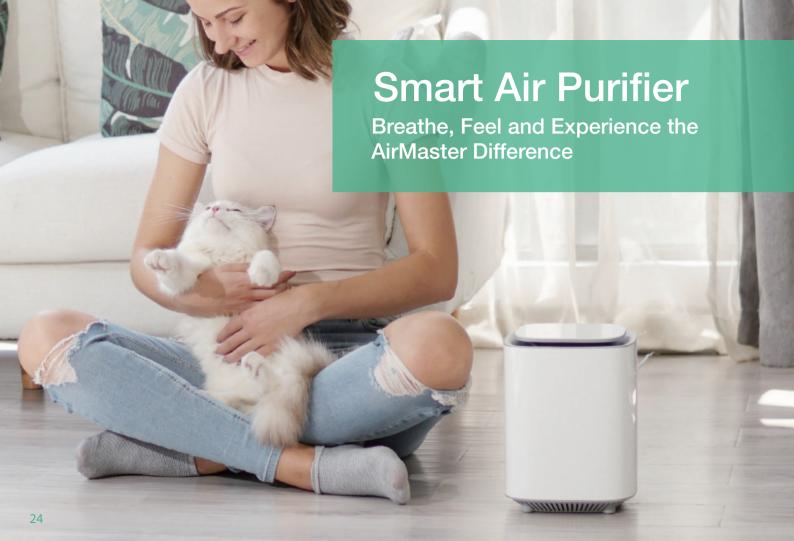

Noise Reduction

Kill up to 99% of Bacteria

Multi-Filtration

Smart Control with App

Pump Maintenance Reminder

USB 5V/1A