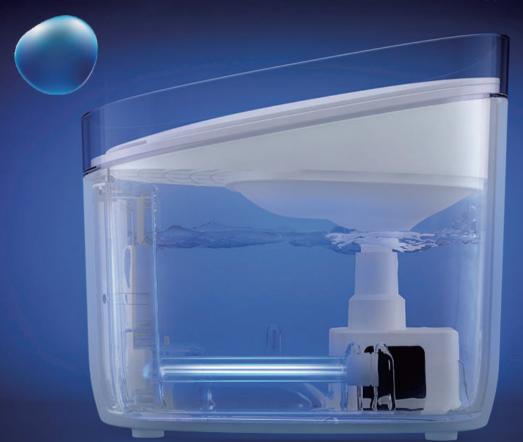

#### Fresco Mini Pro

Safe and Reliable

Highly Effective Sterilization

Water Source Through Multi-filtration

**Health Benefits** 

1.9L Capacity

Intermittent Water

Low Water Level Alarm

Noise Reduction

Kill up to 99% of Bacteria

Multi-Filtration

Smart Control with App

Pump Maintenance Reminder

USB 5V/1A