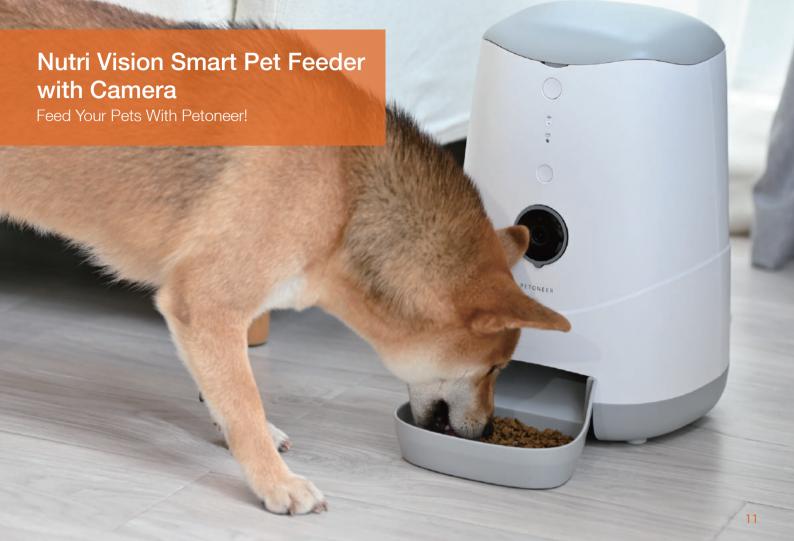

Capacity of 3.7L

Right Portion on Time

Invisible Slot for Power Bank

Alexa Skill

App/Cloud Control

Jam & Shortage Alert

Click Feeding

Video & Photo Capture

FHD 1080P

Day/night Auto-switch

Two-way Voice

Low Water Level Alarm

Noise Reduction

Filter Replacement Alert

Split Design

1.9L Capacity