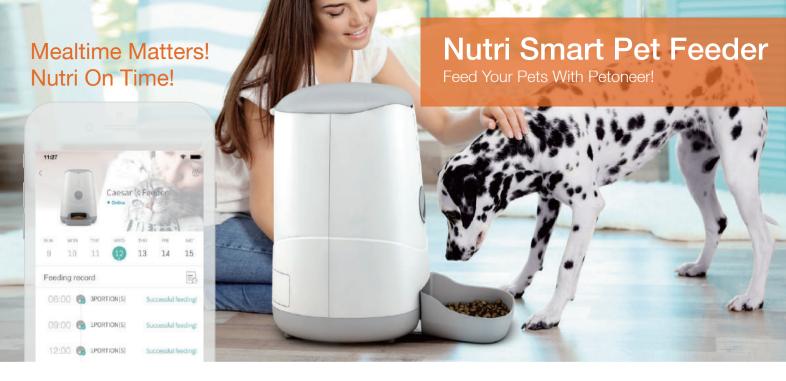

#### Feed Smart: Portions on time, every time

Powered by the cloud-enabled App, Nutri Mini Pro can easily set timers and portions to help our furry one develop healthy eating habits to prevent becoming overweight.

Right Portion on Time

Backup Battery Compartment

Triple-locked Freshness

146.8° Wide-angle: Pur-fect View

See-through Hopper

Jam & Shortage Alert

TF Card Mode

Day/Night Auto-switch

Customize Feed Calling

HD 1080P

Video & Photo Capture

Full Duplex Audio