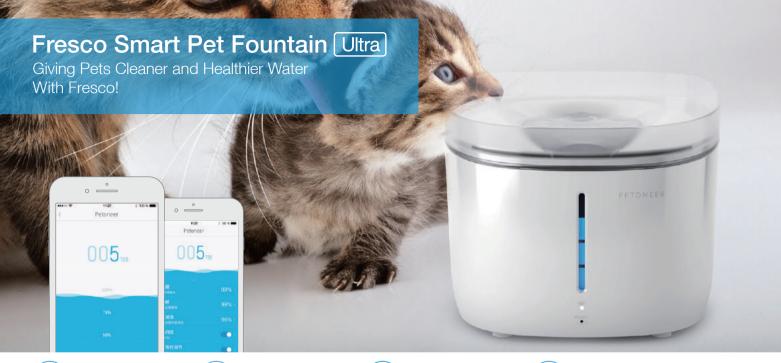

FHD 1080P

Day/night Auto-switch

Two-way Voice

Low Water Level Alarm

Noise Reduction

Filter Replacement Alert

Split Design

1.9L Capacity

Quad-Filtration

USB 5V/1A

Communication