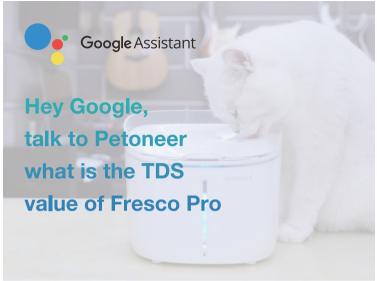

### The app-enabled pet gadgets get smarter with Amazon Alexa and Google Assistant

Petoneer commits to making you and your furry family live more comfortable, more convenient. You can now control your Petoneer Smart Fountain and Smart Feeder with your voice thanks to Amazon Alexa and Google Assistant!

From now on, you can feed your beloved ones by saying:

"Alexa, ask Petoneer feed a portion on Nutri."

Now on the weekend, you don't have to get up feed a particular meal without finding your phone or making a trip to your pet's place. Enjoy your sleep-in!