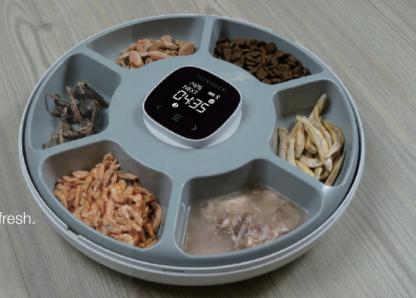

## Add Variety To Your Furry's Diet

Puffed kibble is no longer the only choice for pets. We can easily find diet diversity with various forms of food and retreat on the market.

Food-grade Bowls

App Control

#### Mixing Wet and Dry Food: freshness every spin

and our furry friend will be getting tired of it. wet, delivers our loved one every single meal fresh.

Six-tray

App Control

Backup Battery Compartment

Freestyle Mixing & **Balanced Nutrition** 