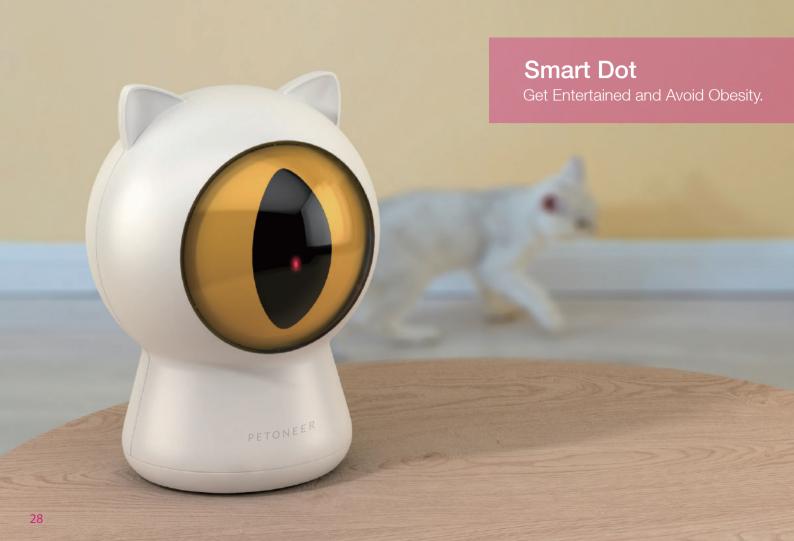

#### The Best Smart Toy

Keeping kitty indoors will keep them becoming overly bored.

Why not give kitty a smart teasing toy to keep them entertained every single minute. Even during pet parents' absence, kitty will have fun all day!

Smart Tease

Multi-angle & Multi-track

App Control

Lovely Cat Shape

USB Power

Schedule

1080P HD Video

2-way Audio