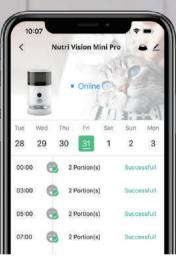

#### Feed Smart: Portions on time, every time

Powered by the cloud-enabled App, Nutri Mini Pro can easily set timers and portions to help our furry one develop healthy eating habits to prevent becoming overweight.