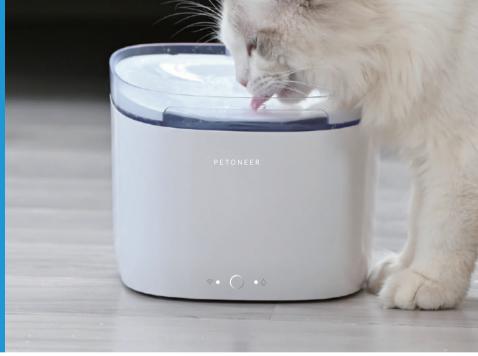

#### Freshwater is essential to Pets' health.

Watering pets has been evolving!

Petoneer Fresco Mini Plus offers nonstop fresh flowing water for the furry family. Every drop is fresh!

2L Capacity

App-enabled & Cloud-enabled

Low Water Level Alarm

Replaceable Ultra-silent Pump

Water Purity Detection

Alexa Skill

Water Refill Alert

Kill up to 99.7% of Bacteria

Quad-Filtration

Drift Light for Sleep