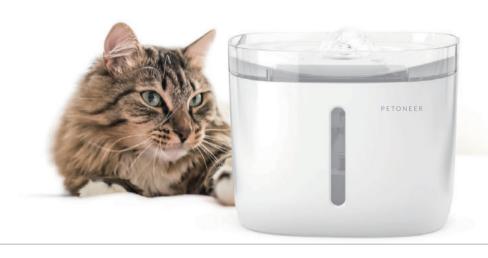

#### Freshwater is essential to Pets' health.

Watering pets has been evolving!

Petoneer Fresco Mini Plus offers nonstop fresh flowing water for the furry family. Every drop is fresh!

2L Capacity

App-enabled & Cloud-enabled

Low Water Level Alarm

Replaceable Ultra-silent Pump

Water Purity Detection

Alexa Skill

Water Refill Alert

Kill up to 99.7% of Bacteria

Quad-Filtration

Drift Light for Sleep

Filter Replacement Alert