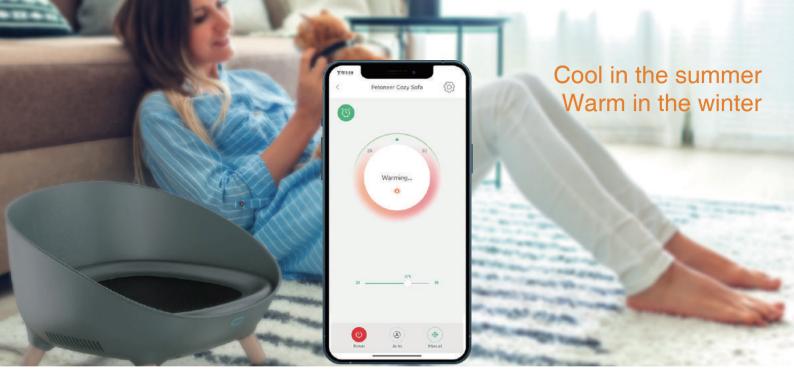

**NEW** 22

Cozy Sofa

|  | - A | \ir ' | Tre | atr | ne | n |
|--|-----|-------|-----|-----|----|---|

| AirMaster                    |     | 24 |
|------------------------------|-----|----|
| Smart Odor Eliminator Pro    | NEW | 26 |
| Breeze Smart Odor Eliminator |     | 27 |

#### Sterilized and Purified: Redefine Pet Care with Smart Technology!

Hybrid Cooling & Heating

App Control

Quiet Ventilation

High-Efficiency

Easy Setup

Embrace-style Enclosure Design

Communication