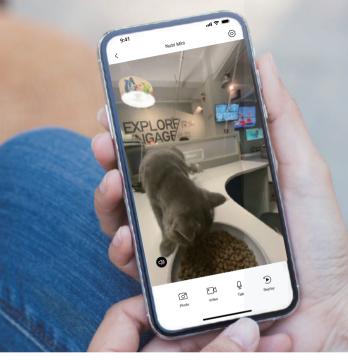

## Seeing is believing: eyewitness how much your furry one has eaten

130° wide-angle HD view: show you as much as possible. You can see every detail of the bowl to get peace of mind. Simply know the remaining food level and adjust the feeding plan at any time.