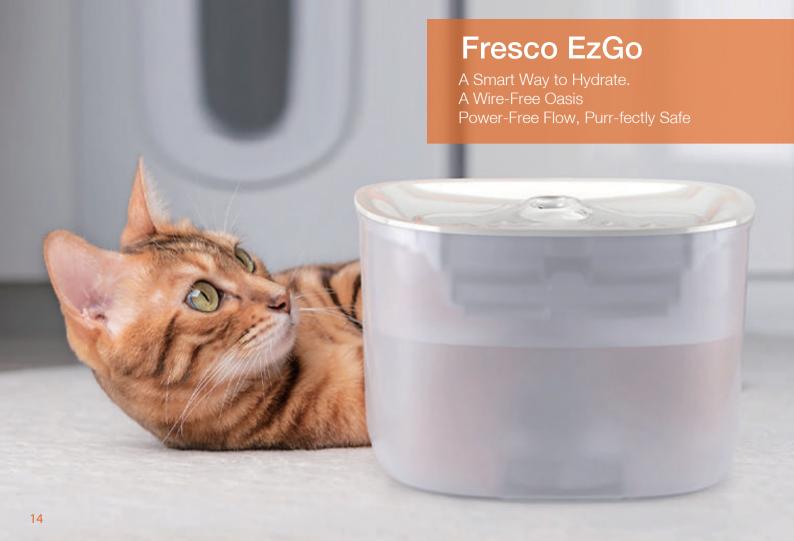

#### Freshwater is essential to Pets' health.

Watering pets has been evolving!

Petoneer Fresco Mini Plus offers nonstop fresh flowing water for the furry family. Every drop is fresh!

2L Capacity

App-enabled & Cloud-enabled

Low Water Level Alarm

Replaceable Ultra-silent Pump

Water Purity Detection

Alexa Skill

Water Refill Alert

Kill up to 99.7% of Bacteria

Quad-Filtration

Drift Light for Sleep

Filter Replacement Alert