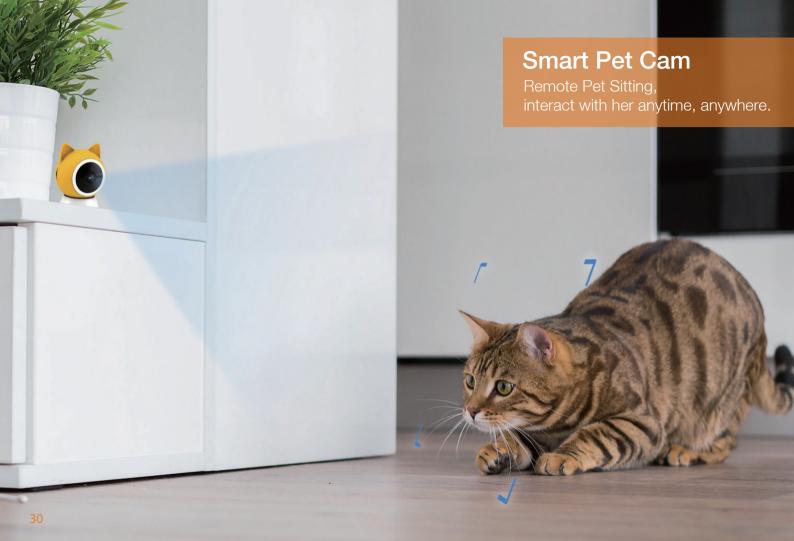

| <u>U5</u> | Play |    |
|-----------|------|----|
| Smart Dot |      | 28 |

O6 Camera

Smart Pet Camera NEW 30

O7 Sanitizing

V Sanitizing Pen 32