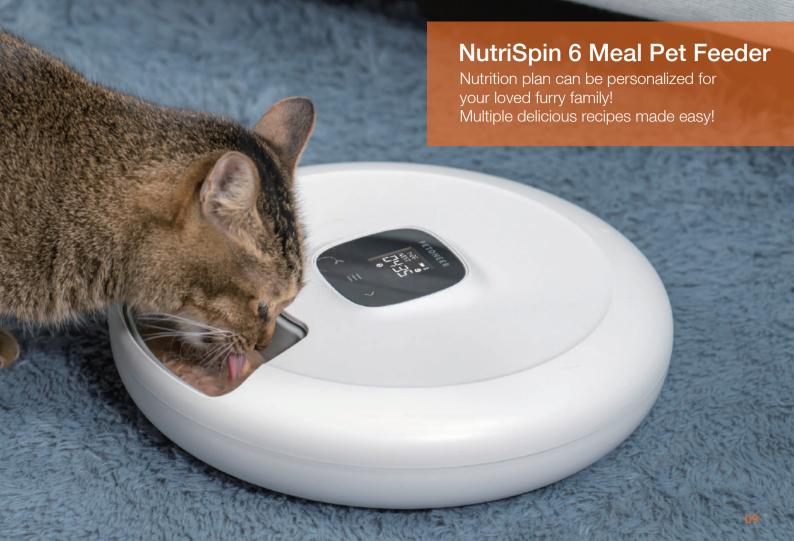

#### Mixing Wet and Dry Food: freshness every spin

and our furry friend will be getting tired of it. wet, delivers our loved one every single meal fresh.

Six-tray

App Control

Backup Battery Compartment

Freestyle Mixing & **Balanced Nutrition** 