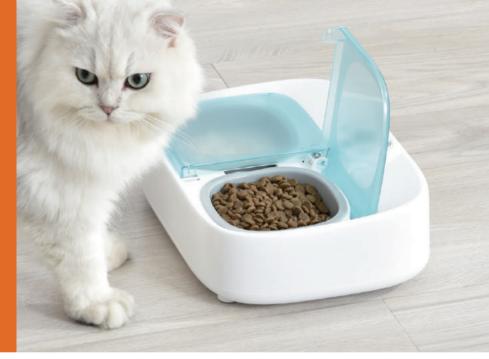

Paw Protection Design

Touch Key

Feed on Time

Click Feeding

Detachable Design

Pets are cute but never know when they are full. Overeating or eating too fast can have an impact on pets' health. We have every obligation to help our furry family develop healthy eating habits.

Capacity of 3.7L

Right Portion on Time

Invisible Slot for Power Bank

Alexa Skill

App/Cloud Control

Jam & Shortage Alert

Click Feeding

Video & Photo Capture