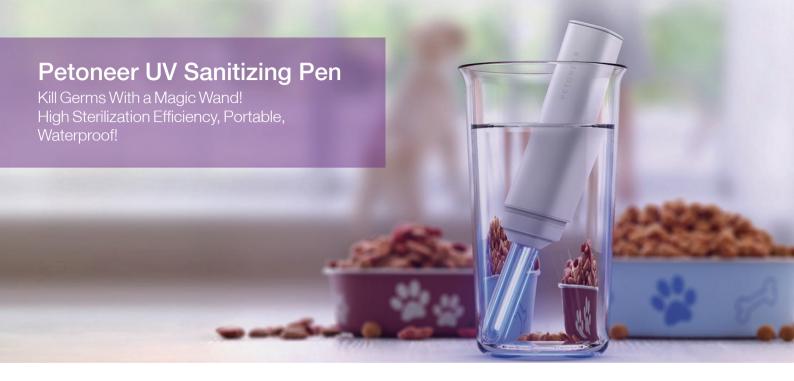

| <u>U5</u> | Play |    |
|-----------|------|----|
| Smart Dot |      | 28 |

O6 Camera

Smart Pet Camera NEW 30

O7 Sanitizing

V Sanitizing Pen 32