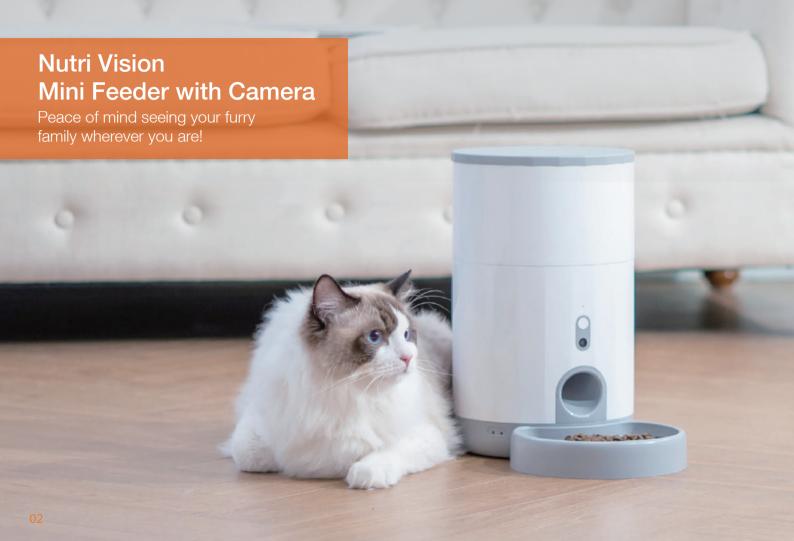

## Seeing is believing: eyewitness how much your furry one has eaten

130° wide-angle HD view: show you as much as possible. You can see every detail of the bowl to get peace of mind. Simply know the remaining food level and adjust the feeding plan at any time.

Capacity of 2.6L

Right Portion on Time

Jam & Shortage Alert

Video & Photo Capture

Backup Battery Compartment

Click Feeding

Two-way Voice

Moistureproof

Detachable Design

Alexa Skill

Communication