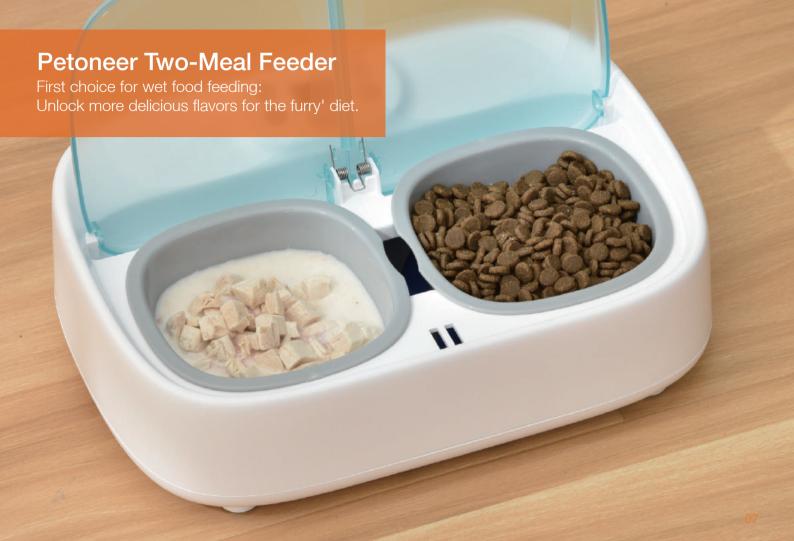

#### Mixing Wet and Dry Food: freshness every spin

and our furry friend will be getting tired of it. wet, delivers our loved one every single meal fresh.

Six-tray

App Control

Backup Battery Compartment

Freestyle Mixing & **Balanced Nutrition** 