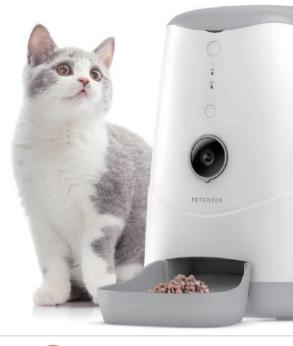

## Seeing is believing: eyewitness how much your furry one has eaten

130° wide-angle HD view: show you as much as possible. You can see every detail of the bowl to get peace of mind. Simply know the remaining food level and adjust the feeding plan at any time.

Capacity of 2.6L

Right Portion on Time

Jam & Shortage Alert

Video & Photo Capture

Backup Battery Compartment

Click Feeding

Two-way Voice

Moistureproof

Detachable Design

Alexa Skill

Communication