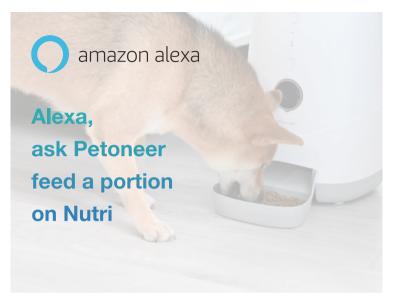

### The app-enabled pet gadgets get smarter with Amazon Alexa and Google Assistant

Petoneer commits to making you and your furry family live more comfortable, more convenient. You can now control your Petoneer Smart Fountain and Smart Feeder with your voice thanks to Amazon Alexa and Google Assistant!

From now on, you can feed your beloved ones by saying:

"Alexa, ask Petoneer feed a portion on Nutri."

Now on the weekend, you don't have to get up feed a particular meal without finding your phone or making a trip to your pet's place. Enjoy your sleep-in!