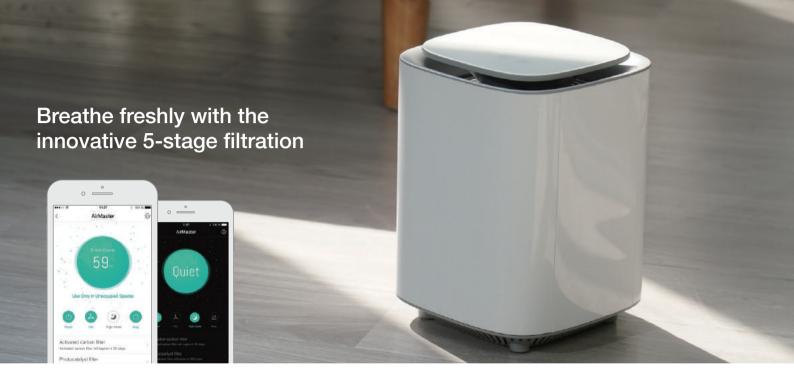

Quad-Filtration

USB 5V/1A

Communication

Noise Reduction

Kill up to 99% of Bacteria

Multi-Filtration

Smart Control with App

Pump Maintenance Reminder

USB 5V/1A