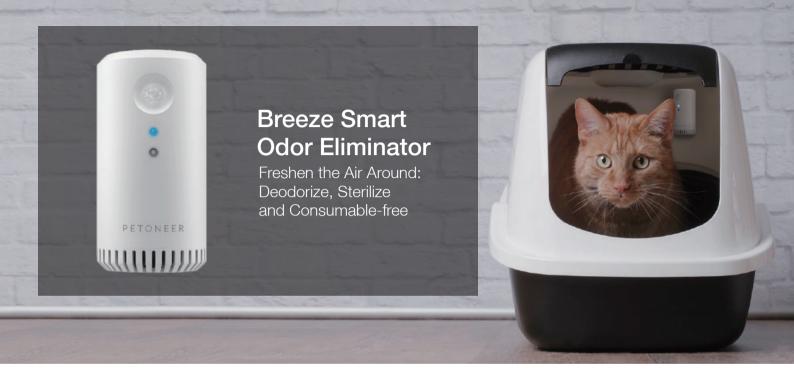

Trigger by Motion or Timer

Magnetic Mounting

Consumable-free

360 Degree without Blind Spot

USB Charging