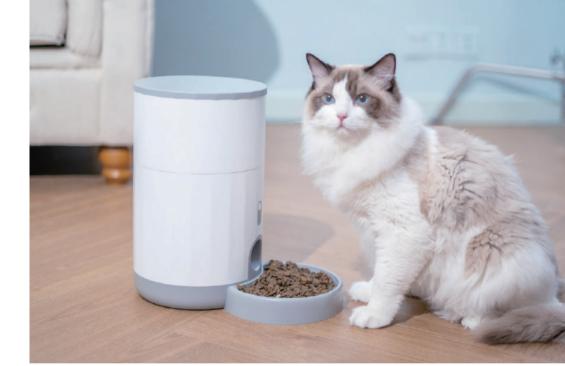

## Seeing is believing: eyewitness how much your furry one has eaten

130° wide-angle HD view: show you as much as possible. You can see every detail of the bowl to get peace of mind. Simply know the remaining food level and adjust the feeding plan at any time.

Capacity of 2.6L

Right Portion on Time

Jam & Shortage Alert

Video & Photo Capture

Backup Battery Compartment

Click Feeding

Two-way Voice

Moistureproof

Detachable Design

Alexa Skill

Communication