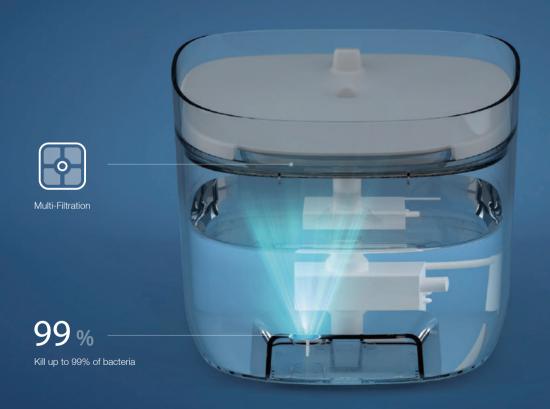

#### Fresco Mini Pro

Safe and Reliable

Highly Effective Sterilization

Water Source Through Multi-filtration

**Health Benefits** 

1.9L Capacity

Intermittent Water

Low Water Level Alarm

Noise Reduction

Kill up to 99% of Bacteria

Multi-Filtration

Smart Control with App

Pump Maintenance Reminder

USB 5V/1A